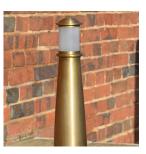

## **PRODUCT DESCRIPTION**

The Beacon is a smart Solid Brass bollard light with a polished, brushed brass finish. This high-end elegant path light has a tapered 'lighthouse' shape and is 560mm tall. Brass is a highly durable and robust material and fantastic for outdoor lighting. The impressive golden finish is classic and ornamental, and the opal polycarbonate diffuser adds further character to this outdoor path light. The Beacon bollard light has an IP rating of IP55. This means it withstands harsh outdoor conditions.

Once illuminated, the subtle but effective 360 Degree light diffusion looks fantastic. It is ideal for lighting path areas, driveways or a feature area of a garden.