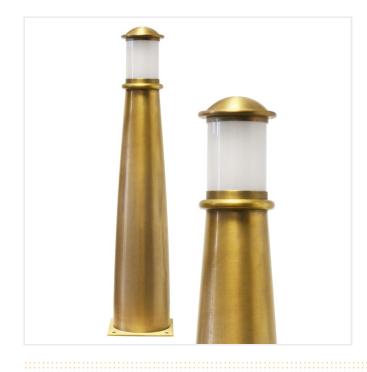

## BEACON ILLUMINATED BRASS BOLLARD

Product Code: SFD5815

## **PRODUCT DESCRIPTION**

The Beacon is a smart Solid Brass bollard light with a polished, brushed brass finish. This high-end elegant path light has a tapered 'lighthouse' shape and is 560mm tall. Brass is a highly durable and robust material and fantastic for outdoor lighting. The impressive golden finish is classic and ornamental, and the opal polycarbonate diffuser adds further character to this outdoor path light. The Beacon bollard light has an IP rating of IP55. This means it withstands harsh outdoor conditions.

Once illuminated, the subtle but effective 360 Degree light diffusion looks fantastic. It is ideal for lighting path areas, driveways or a feature area of a garden.

## SPECIFICATIONS

| Weight   | 8.00 kg         |
|----------|-----------------|
| Height   | 560mm           |
| Diameter | 80mm            |
| Fixing   | Surface Mounted |
| Material | Brass           |
|          |                 |