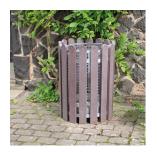

## **COLLEC LITTER BIN**

Product Code: SFD351

## **PRODUCT DESCRIPTION**

We've given a lot of thought to litter disposal and our litter bins are the result of that process. Take the Collec, for example: a simple design with a removable galvanised basket for easy waste disposal. It's also quite large so this bin is perfect for places with high footfall and lots of people.

## SPECIFICATIONS

| Weight   | 35.00 kg   |
|----------|------------|
| Height   | 660mm      |
| Diameter | 480mm      |
| Fixing   | Root Fixed |
| Material | Plastic    |
| Colour   | Galvanised |