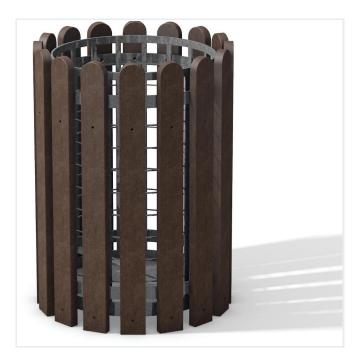

## **COLLEC LITTER BIN**

Product Code: SFD351

## **PRODUCT DESCRIPTION**

We've given a lot of thought to litter disposal and our litter bins are the result of that process. Take the Collec, for example: a simple design with a removable galvanised basket for easy waste disposal. It's also quite large so this bin is perfect for places with high footfall and lots of people.

## SPECIFICATIONS

| Weight   | 35.00 kg   |
|----------|------------|
| Height   | 660mm      |
| Diameter | 480mm      |
| Fixing   | Root Fixed |
| Material | Plastic    |
| Colour   | Galvanised |