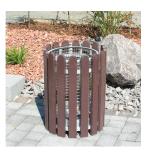

## **COLLEC LITTER BIN**

Product Code: SFD351

## **PRODUCT DESCRIPTION**

We've given a lot of thought to litter disposal and our litter bins are the result of that process. Take the Collec, for example: a simple design with a removable galvanised basket for easy waste disposal. It's also quite large so this bin is perfect for places with high footfall and lots of people.

## SPECIFICATIONS

| Weight   | 35.00 kg   |
|----------|------------|
| Height   | 660mm      |
| Diameter | 480mm      |
| Fixing   | Root Fixed |
| Material | Plastic    |
| Colour   | Galvanised |