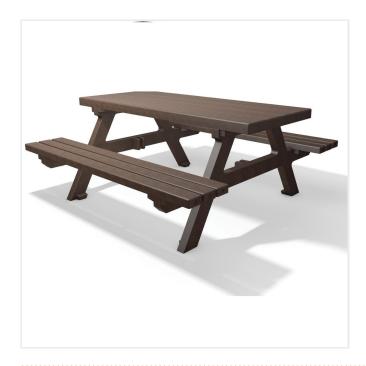

## ISOLA PICNIC TABLE

Product Code: SFD228

## PRODUCT DESCRIPTION

The Isola table top is made to look like four separate planks but in fact, this picnic bench comes with a solid table top. This one-piece design has many advantages: nothing falls through, food doesn't get stuck, litter can't be pushed into nooks and dirt doesn't gather. Just a quick wipe over and you're done!

## **SPECIFICATIONS**

| Weight   | 151.00 kg        |
|----------|------------------|
| Length   | 1800mm           |
| Width    | 1800mm           |
| Height   | 770mm            |
| Fixing   | Surface Mounted  |
| Material | Recycled Plastic |
| Colour   | Natural          |
|          |                  |