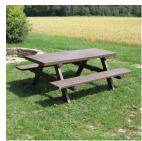

## PRODUCT DESCRIPTION

The Isola table top is made to look like four separate planks but in fact, this picnic bench comes with a solid table top. This one-piece design has many advantages: nothing falls through, food doesn't get stuck, litter can't be pushed into nooks and dirt doesn't gather. Just a quick wipe over and you're done!

All our recycled plastic seating is weather, oil, acid & seawater resistant, and is UV protected. It doesn't degrade or splinter like timber. It doesn't absorb water and the surface is fast drying. Recycled plastic is made from recycled materials and can be 100% recycled at end of life, making it an environmentally friendly option.