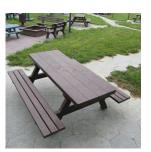

## PRODUCT DESCRIPTION

The Isola table top is made to look like four separate planks but in fact, this picnic bench comes with a solid table top. This one-piece design has many advantages: nothing falls through, food doesn't get stuck, litter can't be pushed into nooks and dirt doesn't gather. Just a quick wipe over and you're done!

All our recycled plastic seating is weather, oil, acid & seawater resistant, and is UV protected. It doesn't degrade or splinter like timber. It doesn't absorb water and the surface is fast drying. Recycled plastic is made from recycled materials and can be 100% recycled at end of life, making it an environmentally friendly option.