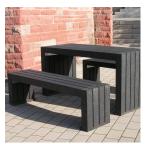

## PRODUCT DESCRIPTION

Bold, square, practical, modern and cool – the Calero Recycled Plastic Bench and bench/table set is a favourite for urban and suburban surroundings. Available in brown, grey and black, the Calero is ready for anything.