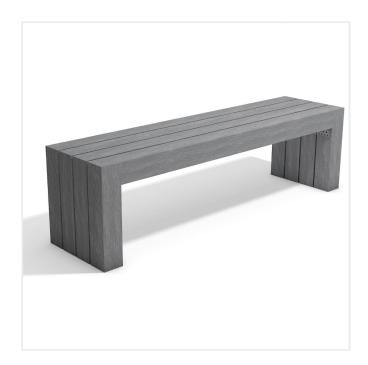

## CALERO RECYCLED PLASTIC BENCH

Product Code: SFD244

## PRODUCT DESCRIPTION

Bold, square, practical, modern and cool – the Calero Recycled Plastic Bench and bench/table set is a favourite for urban and suburban surroundings. Available in brown, grey and black, the Calero is ready for anything.

## **SPECIFICATIONS**

| Weight   | 81.00 kg         |
|----------|------------------|
| Length   | 1500mm           |
| Width    | 460mm            |
| Height   | 450mm            |
| Fixing   | Surface Mounted  |
| Material | Recycled Plastic |
| Colour   | Galvanised       |
|          |                  |