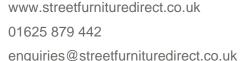

## **SUTTON SEAT**

Product Code: SFD210

## PRODUCT DESCRIPTION

The distinctive sledge-runner shape of the legs makes the Sutton a real eye-catcher. It's an obviously modern design but it doesn't lose touch with traditional charm. The Sutton always looks good, even as part of a seating group and comes in three different sizes.

## **SPECIFICATIONS**

| Weight   | 83.00 kg         |
|----------|------------------|
| Length   | 2000mm           |
| Width    | 460mm            |
| Height   | 770mm            |
| Fixing   | Surface Mounted  |
| Material | Recycled Plastic |
| Colour   | Natural          |
|          |                  |