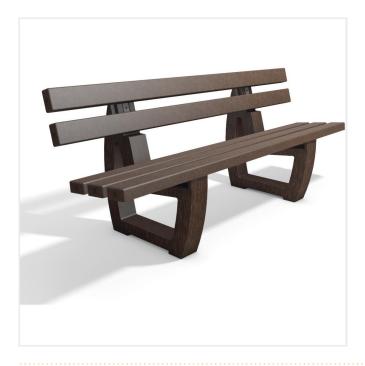

## PRODUCT DESCRIPTION

The distinctive sledge-runner shape of the legs makes the Sutton a real eye-catcher. It's an obviously modern design but it doesn't lose touch with traditional charm. The Sutton always looks good, even as part of a seating group and comes in three different sizes.

All our recycled plastic seating is weather, oil, acid & seawater resistant, and is UV protected. It doesn't degrade or splinter like timber. It doesn't absorb water and the surface is fast drying. Recycled plastic is made from recycled materials and can be 100% recycled at end of life, making it an environmentally friendly option.