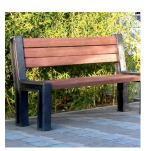

## **HYDE PARK SEAT**

Product Code: SFD214

## PRODUCT DESCRIPTION

The two-tone Hyde Park Seat is a new take on the traditional park seat design. With clean, minimalist lines and a fresh, unconventional look, the Hyde Park range is a perfect balance of form and function.

If you need some advice, call us and speak to one of our trained advisers.

- Two lengths available
- 7 bench planks
- Seat height: 450 mm
- To be secured to the ground
- Straight line silhouette
- Modern design
- 100% recycled plastic