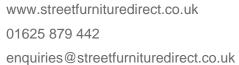

## **HYDE PARK SEAT**

Product Code: SFD214

## PRODUCT DESCRIPTION

The two-tone Hyde Park Seat is a new take on the traditional park seat design. With clean, minimalist lines and a fresh, unconventional look, the Hyde Park range is a perfect balance of form and function.

If you need some advice, call us and speak to one of our trained advisers.

- Two lengths available
- 7 bench planks
- Seat height: 450 mm
- To be secured to the ground
- Straight line silhouette
- Modern design
- 100% recycled plastic

## **SPECIFICATIONS**

| Weight   | 76.00 kg         |
|----------|------------------|
| Length   | 1650mm           |
| Width    | 560mm            |
| Height   | 770mm            |
| Fixing   | Surface Mounted  |
| Material | Recycled Plastic |
| Colour   | Natural          |
|          |                  |