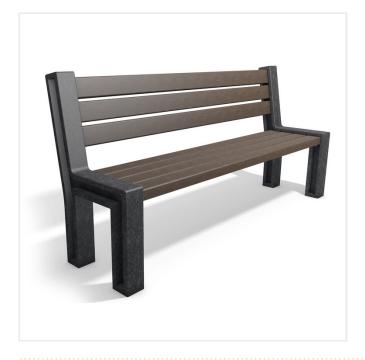

## **HYDE PARK SEAT**

Product Code: SFD214

## PRODUCT DESCRIPTION

The two-tone Hyde Park Seat is a new take on the traditional park seat design. With clean, minimalist lines and a fresh, unconventional look, the Hyde Park range is a perfect balance of form and function.

If you need some advice, call us and speak to one of our trained advisers.

- Two lengths available
- 7 bench planks
- Seat height: 450 mm
- To be secured to the ground
- Straight line silhouette
- Modern design
- 100% recycled plastic