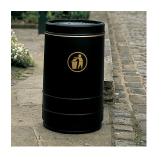

## HENRY LITTER BIN

Product Code: SFD325

## **PRODUCT DESCRIPTION**

The Henry Litter Bin is manufactured from polyethylene with a classic finish of black with gold accents and decal. One of Street Furniture Direct's the most cost effective and durable Plastic Litter Bins. Open top for easy waste collection.

A very popular bin in the Education Sector, with Councils and Housing Estates, this litter bin is durable, tough as well as compliments the environment perfectly.