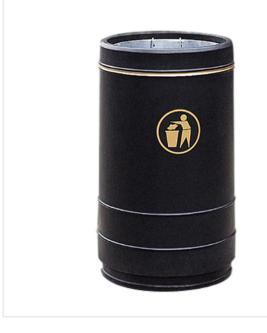

## HENRY LITTER BIN

Product Code: SFD325

## **PRODUCT DESCRIPTION**

The Henry Litter Bin is manufactured from polyethylene with a classic finish of black with gold accents and decal. One of Street Furniture Direct's the most cost effective and durable Plastic Litter Bins. Open top for easy waste collection.

A very popular bin in the Education Sector, with Councils and Housing Estates, this litter bin is durable, tough as well as compliments the environment perfectly.