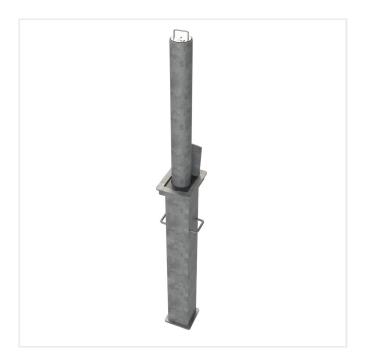

## LIFT ASSIST 114MM DIAMETER STEEL TELESCOPIC BOLLARD

Product Code: SFD5193

The Lift Assist 114mm Diameter Steel Telescopic Bollard has a steel section installed into the ground and a steel bollard that can be hidden to allow access. The Lift Assisted Telescopic Bollard is designed to reduce the lifting weight of the bollard by up to 70% to allow the units to be raised and lowered with minimum of effort. The Lift Assist still maintains the benefits of a telescopic bollard which is designed to withstand a high impact.

## **SPECIFICATIONS**

| Weight   | 85.00 kg   |
|----------|------------|
| Height   | 670mm      |
| Diameter | 114mm      |
| Fixing   | Telescopic |
| Material | Steel      |
| Colour   | Galvanised |