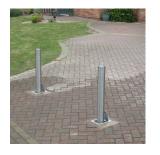

## **PRODUCT DESCRIPTION**

Here at Street Furniture Direct we have be providing projects up and down the country with our highquality Telescopic Bollards. All of our Telescopic Bollards are lockable and can be keyed alike or different, so you have control over who has access. Telescopic Bollards are a great way of securing an entrance or protecting against Ram Raids in a cost effective package.

The **90mm Diameter Stainless Steel Telescopic Bollard** has a steel section installed into the ground and a stainless steel bollard that can be hidden to allow access. If you are looking for a selection of bollards or to create a collection of street furniture, let us know and we can help you put together a full solution.