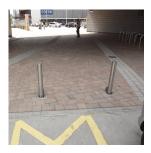

## **PRODUCT DESCRIPTION**

Here at Street Furniture Direct we have be providing projects up and down the country with our highquality Telescopic Bollards. All of our Telescopic Bollards are lockable and can be keyed alike or different, so you have control over who has access. Telescopic Bollards are a great way of securing an entrance or protecting against Ram Raids in a cost effective package.

The **90mm Diameter Stainless Steel Telescopic Bollard** has a steel section installed into the ground and a stainless steel bollard that can be hidden to allow access. If you are looking for a selection of bollards or to create a collection of street furniture, let us know and we can help you put together a full solution.