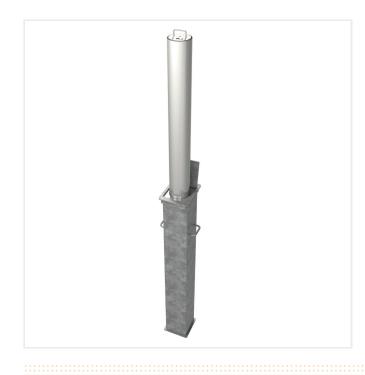

## 90MM DIAMETER STAINLESS STEEL TELESCOPIC BOLLARD

Product Code: SFD5192/90

The **90mm Diameter Stainless Steel Telescopic Bollard** has a steel section installed into the ground and a stainless steel bollard that can be hidden to allow access. If you are looking for a selection of bollards or to create a collection of street furniture, let us know and we can help you put together a full solution.

## SPECIFICATIONS

| Weight   | 42.00 kg        |
|----------|-----------------|
| Height   | 670mm           |
| Diameter | 90mm            |
| Fixing   | Telescopic      |
| Material | Stainless Steel |
| Colour   | Stainless Steel |