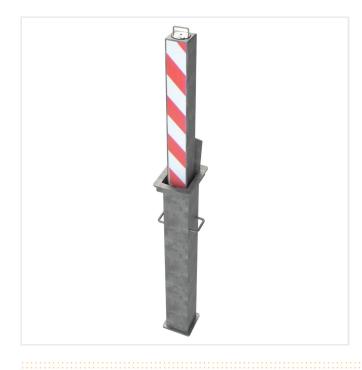

## 90X90MM HEAVY DUTY STEEL TELESCOPIC BOLLARD

Product Code: SFD5191/90SQ

**PRODUCT DESCRIPTION** 

Here at Street Furniture Direct we have be providing projects up and down the country with our highquality Telescopic Bollards. All of our Telescopic Bollards are lockable and can be keyed alike or different, so you have control over who has access. Telescopic Bollards are a great way of securing an entrance or protecting against Ram Raids in a cost effective package.

The **90x90mm Heavy Duty Steel Telescopic Bollard** has a steel section installed into the ground and a steel bollard that can be hidden to allow access. The bollard has red and white striped banding for increased visibility. If you are looking for a selection of bollards or to create a collection of street furniture, let us know and we can help you put together a full solution.

## SPECIFICATIONS

| Weight | 38.00 kg   |
|--------|------------|
| Width  | 90mm       |
| Depth  | 90mm       |
| Height | 670mm      |
| Fixing | Telescopic |
| Colour | Galvanised |