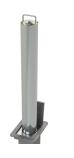

## 76MM DIAMETER STAINLESS STEEL TELESCOPIC BOLLARD

Product Code: SFD5192

PRODUCT DESCRIPTION

The **76mm Diameter Stainless Steel Telescopic Bollard** has a steel section installed into the ground and a brushed stain stainless steel bollard that can be raised and lowered flush to the ground. The design features a lockable key that can be supplied keyed differently or keyed alike so you have control of who has access.

## SPECIFICATIONS

| Weight   | 38.00 kg        |
|----------|-----------------|
| Height   | 580mm           |
| Diameter | 76mm            |
| Fixing   | Telescopic      |
| Material | Stainless Steel |
| Colour   | Brushed Satin   |