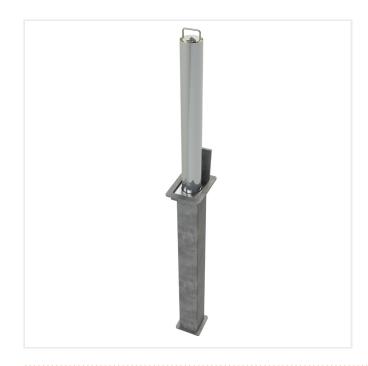

## 76MM DIAMETER STAINLESS STEEL TELESCOPIC BOLLARD

Product Code: SFD5192

PRODUCT DESCRIPTION

The **76mm Diameter Stainless Steel Telescopic Bollard** has a steel section installed into the ground and a brushed stain stainless steel bollard that can be raised and lowered flush to the ground. The design features a lockable key that can be supplied keyed differently or keyed alike so you have control of who has access.

## SPECIFICATIONS

| Weight   | 38.00 kg        |
|----------|-----------------|
| Height   | 580mm           |
| Diameter | 76mm            |
| Fixing   | Telescopic      |
| Material | Stainless Steel |
| Colour   | Brushed Satin   |