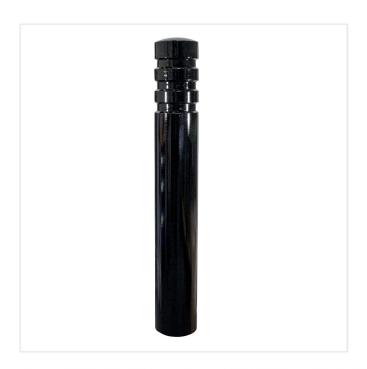

## **ASDA CITY PU BOLLARD**

Product Code: SFD5154

## PRODUCT DESCRIPTION

The ASDA City Bollards are manufactured from Polymer – Ultrathane which is supported by an internal steel bollard for additional protection. The ASDA City PU Bollard is our biggest selling bollard to shopping outlets, supermarkets and heritage city centres.

## **SPECIFICATIONS**

| Weight   | 20.00 kg     |
|----------|--------------|
| Length   | 1450mm       |
| Diameter | 140mm        |
| Fixing   | Root Fixed   |
| Material | Polyurethane |
| Colour   | Galvanised   |
|          |              |