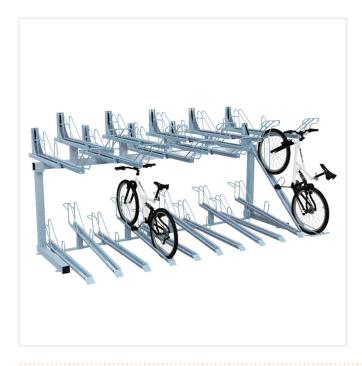

## **EVEREST GAS-ASSISTED DOUBLE DECKER CYCLE RACK**

Product Code: SFD437

## PRODUCT DESCRIPTION

The Double Decker Cycle Racks is the perfect storage solution where space is at a premium, this a cost effective option allowing you to have double the amount of Cycle Racks. This style of Cycle Rack is very popular within new developments of apartment blocks, housing and offices.

The Gas-Assisted Double Deckers offer ease of use when pulling down the upper bracket which offers a noise reduction and alieves safety concerns

- \* Gas-assisted lifting \* Tested to 20,000 movements
- \* Over 30,000 installed