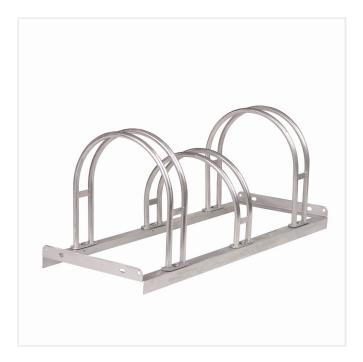

## HI HOOP CYCLE RACK

Product Code: SFD436

## PRODUCT DESCRIPTION

The Hi-Hoop Cycle Rack is the ideal solution for heavier duty cycle storage. Manufactured in 3.5mm gauge steel, hot dip galvanised with 19mm wheel locators, a long service life is assured. The arches will accommodate 55mm wide mountain bike tyres and wheel equipped with up to 140mm diameter disc brakes.

Can be a 2 hoop for domestic use up to a 6 hoop for commercial projects. Can be fitted together to create longer cycle parcking spaces.

## Lengths

2 Hoop - 700mm

3 Hoop - 1050mm

4 Hoop - 1400mm

5 Hoop - 1750mm

6 Hoop - 2100mm

## **SPECIFICATIONS**

| Weight   | 9.00 kg         |
|----------|-----------------|
| Length   | 700mm           |
| Width    | 390mm           |
| Height   | 415mm           |
| Fixing   | Surface Mounted |
| Material | Steel           |
| Colour   | Galvanised      |
|          |                 |