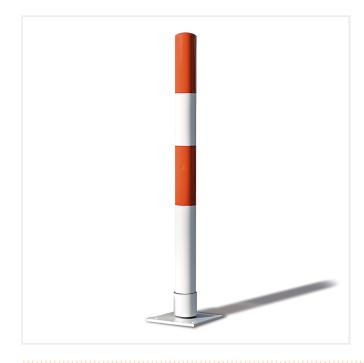

## TRAFFIC LINE SELF-RIGHTING POST

Product Code: SFD549

## **PRODUCT DESCRIPTION**

The Traffic Line Self-Righting Post is ideal for restricted manoeuvring areas where a high risk of damage to property is likely. The post can be deflated up to a maximum of 30 degrees off centre in any direction and will automatically return to its original vertical position. The restriction of 30 degrees reduces the ability of vandals to damage vehicles and nearby property, as can be the case with ordinary self-righting steel posts.

## SPECIFICATIONS

| Weight   | 17.00 kg        |
|----------|-----------------|
| Height   | 1000mm          |
| Diameter | 76mm            |
| Fixing   | Surface Mounted |
| Material | Steel           |
| Colour   | Galvanised      |