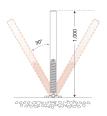

## **PRODUCT DESCRIPTION**

The Traffic Line Self-Righting Post is ideal for restricted manoeuvring areas where a high risk of damage to property is likely. The post can be deflated up to a maximum of 30 degrees off centre in any direction and will automatically return to its original vertical position. The restriction of 30 degrees reduces the ability of vandals to damage vehicles and nearby property, as can be the case with ordinary self-righting steel posts.

The Traffic Line Self-Righting Post comes with two fixing options; surface mounted (total length 1000mm) or root fixed (total length 1330mm).