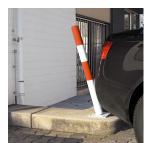

## **PRODUCT DESCRIPTION**

The Traffic Line Self-Righting Post is ideal for restricted manoeuvring areas where a high risk of damage to property is likely. The post can be deflated up to a maximum of 30 degrees off centre in any direction and will automatically return to its original vertical position. The restriction of 30 degrees reduces the ability of vandals to damage vehicles and nearby property, as can be the case with ordinary self-righting steel posts.