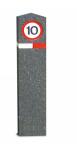

## **PRODUCT DESCRIPTION**

The Berkeley Recycled Rubber Bollard is a strong yet yielding bollard which reduces the risk of damage to vehicles, making it ideal for use in car parks and near to schools.

Manufactured from recycled rubber the Berkeley bollard is produced in two head styles – Pyramid and 45 degree slope. They are reinforced with a steel core and are supplied with reflective strips for night time visibility. They can, on request, be equipped with circular signs with standard symbols.