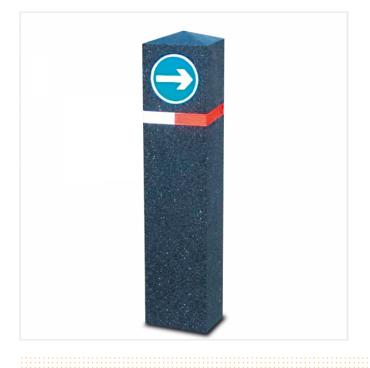

## THE BERKELEY RUBBER BOLLARD

Product Code: SFD514

## **PRODUCT DESCRIPTION**

The Berkeley Recycled Rubber Bollard is a strong yet yielding bollard which reduces the risk of damage to vehicles, making it ideal for use in car parks and near to schools.

Manufactured from recycled rubber the Berkeley bollard is produced in two head styles – Pyramid and 45 degree slope. They are reinforced with a steel core and are supplied with reflective strips for night time visibility. They can, on request, be equipped with circular signs with standard symbols.