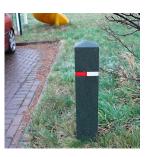

## **PRODUCT DESCRIPTION**

The Berkeley Recycled Rubber Bollard is a strong yet yielding bollard which reduces the risk of damage to vehicles, making it ideal for use in car parks and near to schools.

Manufactured from recycled rubber the Berkeley bollard is produced in two head styles – Pyramid and 45 degree slope. They are reinforced with a steel core and are supplied with reflective strips for night time visibility. They can, on request, be equipped with circular signs with standard symbols.