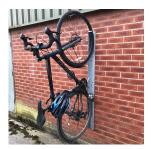

## PRODUCT DESCRIPTION

The Eltham Cycle Trough has an incredible design that saves on space and cost. The trough can be wall mounting or it can be added to a rack with multiple bike spaces as the **Eltham Cycle Rack.** 

Bikes are secured in a completely vertical position in order to maximise the cycle parking capacity and surrounding space. Idea for domestic use in garages as well as busy cycle hubs and offices.

The rack comes complete with locking loops to secure both the bike frame and a wheel, which can help contribute towards gaining ENE8 Cycle.