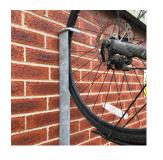

## PRODUCT DESCRIPTION

The Eltham Cycle Trough has an incredible design that saves on space and cost. The trough can be wall mounting or it can be added to a rack with multiple bike spaces as the **Eltham Cycle Rack.** 

Bikes are secured in a completely vertical position in order to maximise the cycle parking capacity and surrounding space. Idea for domestic use in garages as well as busy cycle hubs and offices.

The rack comes complete with locking loops to secure both the bike frame and a wheel, which can help contribute towards gaining ENE8 Cycle.