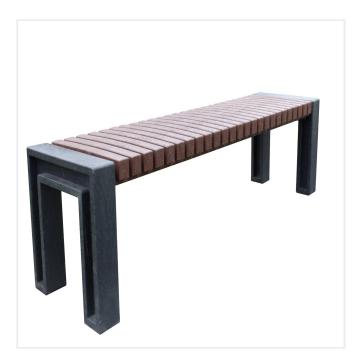

## PRODUCT DESCRIPTION

The two-tone Hyde Park Bench is a new take on the traditional park bench design. With clean, minimalist lines and a fresh, unconventional look, the Hyde Park range is a perfect balance of form and function. Ideal for everyday frequent usage and is protected against vandalism.

## **SPECIFICATIONS**

| Weight   | 30.00 kg         |
|----------|------------------|
| Length   | 1650mm           |
| Width    | 460mm            |
| Height   | 470mm            |
| Fixing   | Surface Mounted  |
| Material | Recycled Plastic |
| Colour   | Galvanised       |
|          |                  |