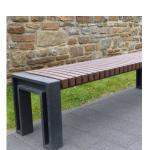

## PRODUCT DESCRIPTION

The two-tone Hyde Park Bench is a new take on the traditional park bench design. With clean, minimalist lines and a fresh, unconventional look, the Hyde Park range is a perfect balance of form and function. Ideal for everyday frequent usage and is protected against vandalism.

## **SPECIFICATIONS**

| Weight   | 30.00 kg         |
|----------|------------------|
| Length   | 1650mm           |
| Width    | 460mm            |
| Height   | 470mm            |
| Fixing   | Surface Mounted  |
| Material | Recycled Plastic |
| Colour   | Galvanised       |
|          |                  |