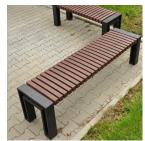

## PRODUCT DESCRIPTION

The two-tone Hyde Park Bench is a new take on the traditional park bench design. With clean, minimalist lines and a fresh, unconventional look, the Hyde Park range is a perfect balance of form and function. Ideal for everyday frequent usage and is protected against vandalism.

## **SPECIFICATIONS**

| Weight   | 30.00 kg         |
|----------|------------------|
| Length   | 1650mm           |
| Width    | 460mm            |
| Height   | 470mm            |
| Fixing   | Surface Mounted  |
| Material | Recycled Plastic |
| Colour   | Galvanised       |
|          |                  |