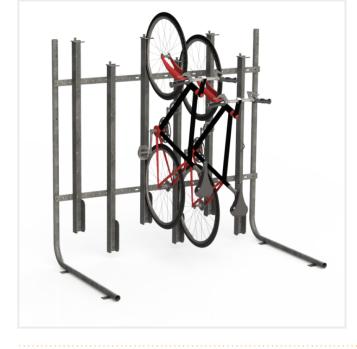

## **ELTHAM CYCLE RACK**

Product Code: SFD410

\* BULK BUY DISCOUNT INSTALLATION AVAILABLE

## PRODUCT DESCRIPTION

Incredible design saving space and costs, the Eltham Cycle Rack is available as just the trough's alone for wall mounting or add with the rack for a stand alone unit. It secures the bikes in a completely vertical position in order to maximise the cycle parking capacity. The rack comes complete with locking loops to secure the frame, and a wheel which can help contribute towards gaining ENE8 Cycle storage credits when used in the appropriate situation, under the Code for Sustainable Homes.