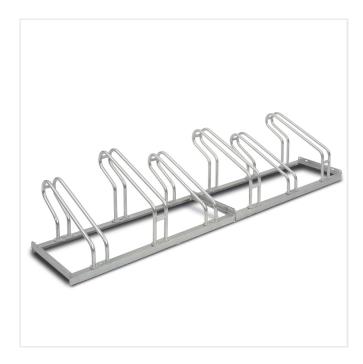

## LO HOOP CYCLE RACK

Product Code: SFD420

## PRODUCT DESCRIPTION

The Lo Hoop Cycle Rack is available in 2 to 6 bike spaces and can be installed together to create longer cycle parking spaces. It provides easy and simple bike parking. The High and Low spaces allow bikes to be closer together by raising the handle bars of every other bike. Manufactured from Strong Galvanised steel. Accepts tyres up to 55mm. Ideal for domestic, retail and all public areas. Surface mounted.

## Lengths

2 Hoop - 700mm

3 Hoop - 1050mm

4 Hoop - 1400mm

5 Hoop - 1750mm

6 Hoop - 2100mm