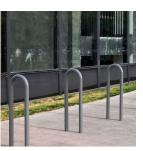

## PRODUCT DESCRIPTION

Robust enough to withstand all environments and having a multitude of functionality from a Cycle Stand to a Pole Protector, the Hoop Barrier offers a solution to all environments and needs. Can be powder coated in a selection of colours. This root fixed hoop barrier is also space saving due to the width only being 300mm.