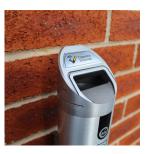

## PARIS WALL MOUNTED CIGARETTE BIN

Product Code: SFD315

## **PRODUCT DESCRIPTION**

Elegant design while still maintaining a strong build, the Paris Wall Mounted Ashtray is constructed from Aluminium for durability and houses a good capacity of 2 litres. All fixing are supplied.

- Lightweight and durable Aluminium construction
- 2 litre capacity
- Easily wall fixed
- Brushed Aluminium Finish