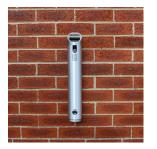

## PARIS WALL MOUNTED CIGARETTE BIN

Product Code: SFD315

## **PRODUCT DESCRIPTION**

Elegant design while still maintaining a strong build, the Paris Wall Mounted Ashtray is constructed from Aluminium for durability and houses a good capacity of 2 litres. All fixing are supplied.

- Lightweight and durable Aluminium construction
- 2 litre capacity
- Easily wall fixed
- Brushed Aluminium Finish