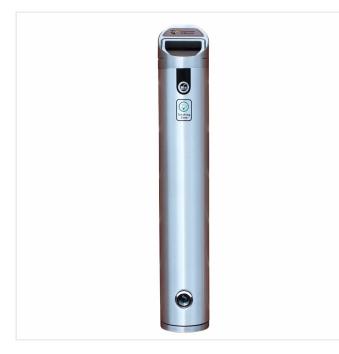

## PARIS WALL MOUNTED CIGARETTE BIN

Product Code: SFD315

## **PRODUCT DESCRIPTION**

Elegant design while still maintaining a strong build, the Paris Wall Mounted Ashtray is constructed from Aluminium for durability and houses a good capacity of 2 litres. All fixing are supplied.

- Lightweight and durable Aluminium construction
- 2 litre capacity
- Easily wall fixed
- Brushed Aluminium Finish

## SPECIFICATIONS

| Weight   | 1.00 kg          |
|----------|------------------|
| Height   | 480mm            |
| Diameter | 80mm             |
| Fixing   | Multiple Options |
| Material | Aluminium        |
| Colour   | Brushed Satin    |