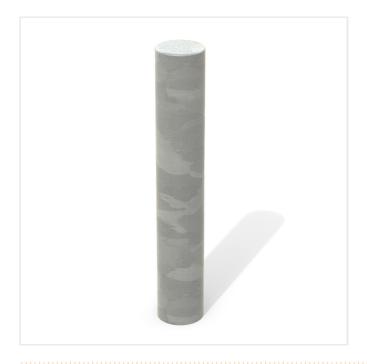

The **168mm Diameter Titan Steel Bollard** is manufactured from 5mm gauge steel wall, galvanised and can be powder coated in a range of colours. Hazard Banding strips are also available for additional visibility at night.

## **SPECIFICATIONS**

| Weight           | 100.00 kg        |
|------------------|------------------|
| Length           | 1500mm           |
| Diameter         | 168mm            |
| Fixing           | Root Fixed       |
| Material         | Steel            |
| Colour           | Galvanised       |
| Fixing  Material | Root Fixed Steel |