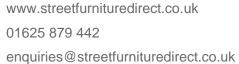

## 168MM DIAMETER TITAN STEEL BOLLARD

Product Code: SFD571/168

\* BULK BUY DISCOUNT

The **168mm Diameter Titan Steel Bollard** is manufactured from 5mm gauge steel wall, galvanised and can be powder coated in a range of colours. Hazard Banding strips are also available for additional visibility at night.