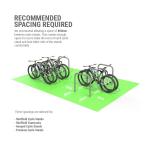

## **PRODUCT DESCRIPTION**

The Sheffield Toastrack is perfect if you need a quick and easy solution to store multiple bikes. We can manufacture the Sheffield Toastrack with as may or little hoops as you require. Each hoop will hold 2 bikes. The 4 Hoop Toastrack can hold 8 bikes. You can secure the Sheffield Toastrack to the ground with only 4 anchor points.

If you are looking for a Sheffield Cycle with more or less hoops please contact one of our trained advisers and they will be able to let you know the best price, while speaking with them why not ask about which products go with the Sheffield Toastrack.