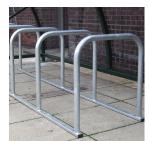

## 4 HOOP SHEFFIELD TOASTRACK

Product Code: SFD404

## **PRODUCT DESCRIPTION**

The Sheffield Toastrack is perfect if you need a quick and easy solution to store multiple bikes. We can manufacture the Sheffield Toastrack with as may or little hoops as you require. Each hoop will hold 2 bikes. The 4 Hoop Toastrack can hold 8 bikes. You can secure the Sheffield Toastrack to the ground with only 4 anchor points.