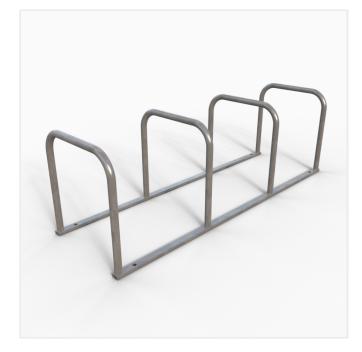

## 4 HOOP SHEFFIELD TOASTRACK

Product Code: SFD404

## **PRODUCT DESCRIPTION**

The Sheffield Toastrack is perfect if you need a quick and easy solution to store multiple bikes. We can manufacture the Sheffield Toastrack with as may or little hoops as you require. Each hoop will hold 2 bikes. The 4 Hoop Toastrack can hold 8 bikes. You can secure the Sheffield Toastrack to the ground with only 4 anchor points.

## **SPECIFICATIONS**

| Weight   | 55.00 kg        |
|----------|-----------------|
| Length   | 2400mm          |
| Width    | 750mm           |
| Height   | 800mm           |
| Diameter | 48mm            |
| Fixing   | Surface Mounted |
|          |                 |
| Material | Steel           |