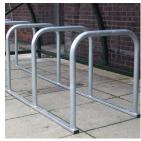

## PRODUCT DESCRIPTION

The Sheffield Toastrack is perfect if you need a quick and easy solution to store multiple bikes. We can manufacture the Sheffield Toastrack with as may or little hoops as you require. Each hoop will hold 2 bikes. The 2 Hoop Toastrack can hold 4 bikes. You can secure the Sheffield Toastrack to the ground with only 4 anchor points.