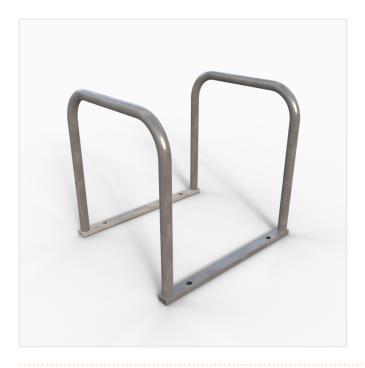

## 2 HOOP SHEFFIELD TOASTRACK

Product Code: SFD402

## PRODUCT DESCRIPTION

The Sheffield Toastrack is perfect if you need a quick and easy solution to store multiple bikes. We can manufacture the Sheffield Toastrack with as may or little hoops as you require. Each hoop will hold 2 bikes. The 2 Hoop Toastrack can hold 4 bikes. You can secure the Sheffield Toastrack to the ground with only 4 anchor points.