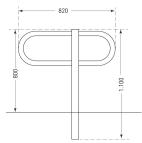

## **SPECIFICATIONS**

| Weight   | 12.50 kg         |
|----------|------------------|
| Width    | 820mm            |
| Depth    | 60 x 40mm        |
| Height   | 800mm            |
| Diameter | 48mm             |
| Fixing   | Multiple Options |
| Material | Steel            |
| Colour   | Galvanised       |