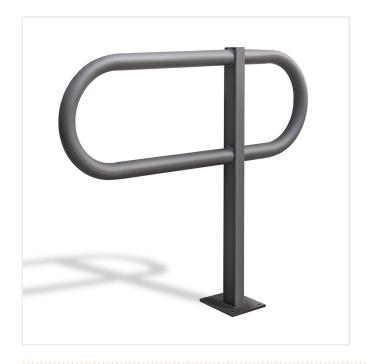

## CITY TOUR BICYCLE STAND

Product Code: SFD419

## PRODUCT DESCRIPTION

The City Tour Bicycle Stand is designed to blend in with its surroundings, yet provides a functional method of securing bicycles. Available in two finishes: hot dip galvanised only or hot dip galvanised and powder coated in Anthracite iron mica DB 703. Can be sub-surface fixed or surface fixed.

Sturdily constructed in 48mmØ and 70 x 70mm steel tube, this product will provide outstanding service.

\*Powder coating may require a longer lead time