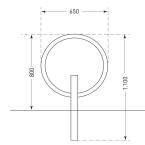

## **SPECIFICATIONS**

| Weight             | 11.50 kg               |
|--------------------|------------------------|
| Width              | 650mm                  |
| Depth              | 70 x 70mm              |
| Height             | 800mm                  |
| Diameter           | 42mm                   |
|                    |                        |
| Fixing             | Multiple Options       |
| Fixing<br>Material | Multiple Options Steel |
|                    |                        |