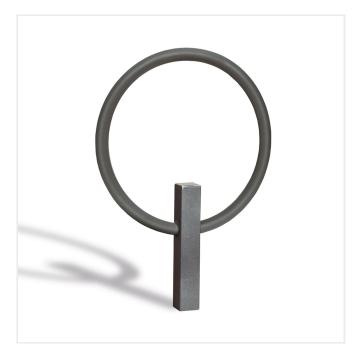

## CITY GIRO BICYCLE STAND

Product Code: SFD418

## PRODUCT DESCRIPTION

The City Giro Bicycle stand is designed to blend in with its surroundings, yet provides a functional method of securing bicycles. Available in two finishes and can be sub-surface fixed or surface fixed.

Sturdily constructed in steel tube and finished with hot dip galvanised and powder coated in Anthracite iron mica DB 703. This product will provide outstanding service.

\*Powder coating may require a longer lead time