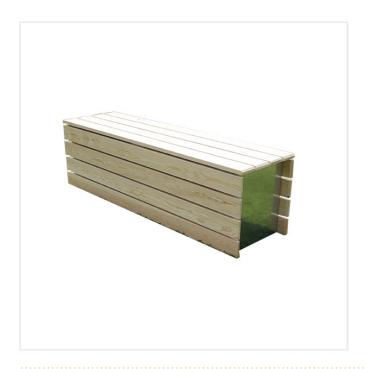

The Modular Accoya Bench features four Accoya slats covering two sides and five slats covering the top.

Shown here in a natural oak finish with a galvanised steel frame, this bench comes with feet attached in order to keep it raised off the floor where any ground level moisture may affect it.