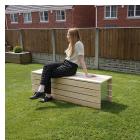

## PRODUCT DESCRIPTION

This beautiful Modular Accoya Wood Bench is manufactured from premium quality galvanised steel and clad with low maintenance Accoya wood. Designed to offer a stylish touch to outdoor areas such as parks, business grounds, schools and universities, this Accoya clad bench offers a low maintenance option with quality and durability in mind.

The Modular Accoya Bench features four Accoya slats covering two sides and five slats covering the top.

Shown here in a natural oak finish with a galvanised steel frame, this bench comes with feet attached in order to keep it raised off the floor where any ground level moisture may affect it.