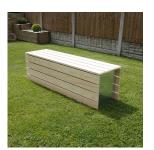

The Modular Accoya Bench features four Accoya slats covering two sides and five slats covering the top.

Shown here in a natural oak finish with a galvanised steel frame, this bench comes with feet attached in order to keep it raised off the floor where any ground level moisture may affect it.