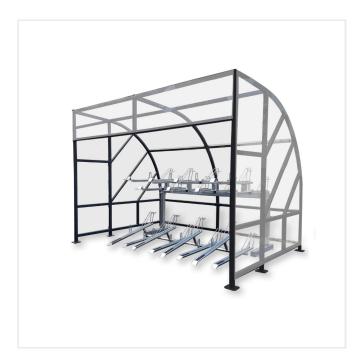

## HENNESSY XL SHELTER

Product Code: SFD117

## PRODUCT DESCRIPTION

The XL Hennessy Cycle Shelter is based on the standard Hennessy Shelter the height and depth has been increased to accommodate the Double Deckers or the Semi Vertical Cycle Stands. The XL Hennessy Cycle Shelter offers complete coverage for the bicycles beneath with optional end cladding for added protection.

Total amount of bikes held in a 4m length XL Hennessy Shelter is 18 number, this can be increased by adding additional lengths to the shelter in multiples of 4 metres. If you require more than 18 cycle spaces please get in touch direct so we can work out the best price for you.