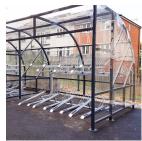

## HENNESSY XL SHELTER

Product Code: SFD117

## PRODUCT DESCRIPTION

The XL Hennessy Cycle Shelter is based on the standard Hennessy Shelter the height and depth has been increased to accommodate the Double Deckers or the Semi Vertical Cycle Stands. The XL Hennessy Cycle Shelter offers complete coverage for the bicycles beneath with optional end cladding for added protection.