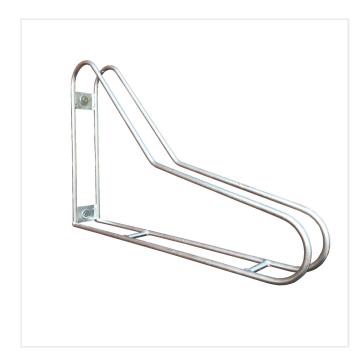

## PRODUCT DESCRIPTION

The Verti Apex Wall Mounted Cycle Stand has a space saving design while still maintaining excellent build quality. Simple to install with two wall mounted plates to the rear giving you the ability to hang your bike in confidence. This wall mounted cycle stand is available in a powder coated finish if required. Wall fixing bolts are not supplied with this product.

## **SPECIFICATIONS**

| Weight   | 3.00 kg          |
|----------|------------------|
| Width    | 70mm             |
| Depth    | 530mm            |
| Height   | 335mm            |
| Fixing   | Multiple Options |
| Material | Steel            |
| Colour   | Galvanised       |
|          |                  |