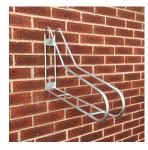

## PRODUCT DESCRIPTION

The Verti Apex Wall Mounted Cycle Stand has a space saving design while still maintaining excellent build quality. Simple to install with two wall mounted plates to the rear giving you the ability to hang your bike in confidence. This wall mounted cycle stand is available in a powder coated finish if required. Wall fixing bolts are not supplied with this product.