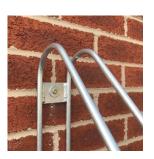

## PRODUCT DESCRIPTION

The Verti Apex Wall Mounted Cycle Stand has a space saving design while still maintaining excellent build quality. Simple to install with two wall mounted plates to the rear giving you the ability to hang your bike in confidence. This wall mounted cycle stand is available in a powder coated finish if required. Wall fixing bolts are not supplied with this product.