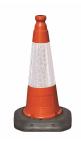

## **PRODUCT DESCRIPTION**

The 50cm Dominator Traffic Cone is the preferred traffic management and term maintenance cone of choice. The Dominator is a two-part moulded cone with a UV stabilised LDPE blow-moulded top. The heavy duty base is 100% recycled composite. All Dominator cones come complete with Sealbrite class R1B sleeve. Pack of 10

## SPECIFICATIONS

| Weight   | 8.00 kg          |
|----------|------------------|
| Height   | 500mm            |
| Fixing   | Surface Mounted  |
| Material | Recycled Plastic |
| Colour   | Red              |
|          |                  |