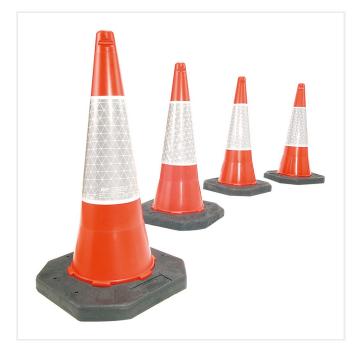

## **PRODUCT DESCRIPTION**

The 50cm Dominator Traffic Cone is the preferred traffic management and term maintenance cone of choice. The Dominator is a two-part moulded cone with a UV stabilised LDPE blow-moulded top. The heavy duty base is 100% recycled composite. All Dominator cones come complete with Sealbrite class R1B sleeve. Pack of 10

## SPECIFICATIONS

| Weight   | 8.00 kg          |
|----------|------------------|
| Height   | 500mm            |
| Fixing   | Surface Mounted  |
| Material | Recycled Plastic |
| Colour   | Red              |
|          |                  |