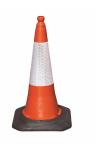

## **PRODUCT DESCRIPTION**

The 50cm Dominator Traffic Cone is the preferred traffic management and term maintenance cone of choice. The Dominator is a two-part moulded cone with a UV stabilised LDPE blow-moulded top. The heavy duty base is 100% recycled composite. All Dominator cones come complete with Sealbrite class R1B sleeve. Pack of 10

## SPECIFICATIONS

| Weight   | 8.00 kg          |
|----------|------------------|
| Height   | 500mm            |
| Fixing   | Surface Mounted  |
| Material | Recycled Plastic |
| Colour   | Red              |
|          |                  |