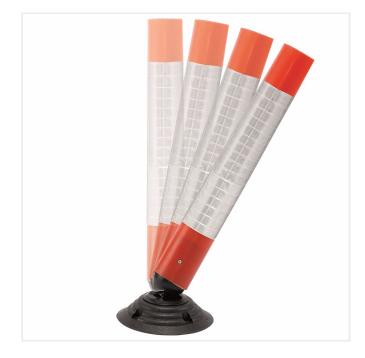

## SPRINGBACK TRAFFIC POST

Product Code: SFD541

## **PRODUCT DESCRIPTION**

The Springback Traffic Post is rotationally moulded, manufactured from low denisty solathene. The Post reverts back upright after impact, comes complete with screw fit two part base connector and high tensile 'shock cords' to fir Unibase.

## **SPECIFICATIONS**

| Weight   | 2.00 kg                 |
|----------|-------------------------|
| Height   | 750mm                   |
| Diameter | 90mm                    |
| <b>—</b> |                         |
| Fixing   | Surface Mounted         |
| Hixing   | Surface Mounted Plastic |