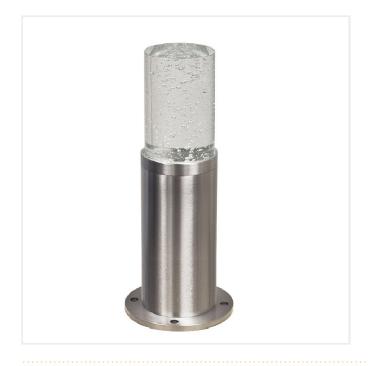

## AIRLITE ILLUMINATED BOLLARD

Product Code: SFD5812

## PRODUCT DESCRIPTION

The 'Airlite' is crafted from high quality aluminium and is a contemporary, elegant post light, available in heights of 400mm or 600mm. The durability of the path light is combined with the eye-catching 'bubble' effect in the substantial solid crystal glass head, to perfectly bridge the gap between decorative garden lighting and robust bollard lights. Air bubbles inside the head give a unique and pleasing effect which looks great in daylight or at night. Once illuminated, it acts as both a standard path light and as an uplighter, so if placed beneath trees the effect is amazing!