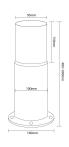

## **SPECIFICATIONS**

| Weight   | 4.00 kg         |
|----------|-----------------|
| Height   | 400mm           |
| Diameter | 101mm           |
| Fixing   | Surface Mounted |
| Material | Stainless Steel |
| Colour   | Galvanised      |
|          |                 |