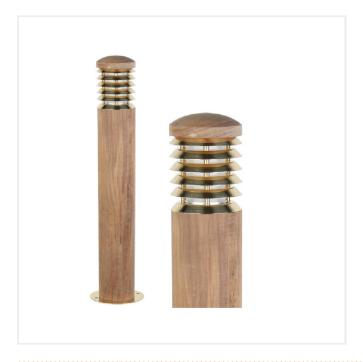

## TECTONA TEAK WOOD AND BRASS BOLLARD

Product Code: SFD5814

## PRODUCT DESCRIPTION

This lovely 'Tectona' teak wooden path light has an elegant and very natural look. Further traditional charm is added to this smooth bollard with a polished mounting base and six polished brass louvers surrounding the white polycarbonate diffuser. This is a great decorative touch but also adds further protection to the bulb and conceals the head's fixing bolts. The Tectona is 700mm tall with an 80mm diameter, and looks impressive in any setting; especially gardens where the natural atmosphere can be enhanced by outdoor lighting.

## **SPECIFICATIONS**

| Weight   | 4.00 kg         |
|----------|-----------------|
| Height   | 700mm           |
| Diameter | 80mm            |
| Fixing   | Surface Mounted |
| Material | Brass, Timber   |
| Colour   | Galvanised      |