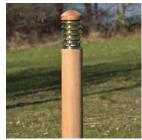

## PRODUCT DESCRIPTION

This lovely 'Tectona' teak wooden path light has an elegant and very natural look. Further traditional charm is added to this smooth bollard with a polished mounting base and six polished brass louvers surrounding the white polycarbonate diffuser. This is a great decorative touch but also adds further protection to the bulb and conceals the head's fixing bolts. The Tectona is 700mm tall with an 80mm diameter, and looks impressive in any setting; especially gardens where the natural atmosphere can be enhanced by outdoor lighting.