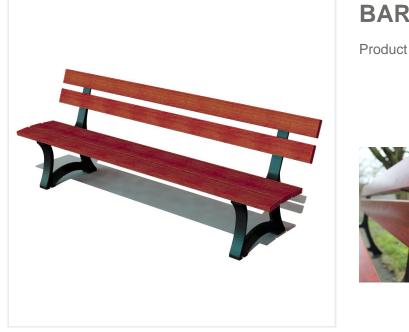

## **BARDOT SEAT**

Product Code: SFD240

\* BULK BUY DISCOUNT

## PRODUCT DESCRIPTION

The Bardot Seat is Street Furniture Direct's biggest selling seat featuring a timeless and traditional design. Manufactured from robust Cast Iron supports and supplied with durable Sapele Hardwood making it suitable for all urban environments and areas with heavy footfall.

## SPECIFICATIONS

| Weight   | 72.00 kg          |
|----------|-------------------|
| Length   | 1800mm            |
| Width    | 620mm             |
| Height   | 780mm             |
| Fixing   | Surface Mounted   |
| Material | Cast Iron, Timber |
| Colour   | Natural           |