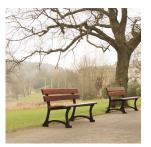

## PRODUCT DESCRIPTION

The Bardot Seat is Street Furniture Direct's biggest selling seat featuring a timeless and traditional design. Manufactured from robust Cast Iron supports and supplied with durable Sapele Hardwood making it suitable for all urban environments and areas with heavy footfall.