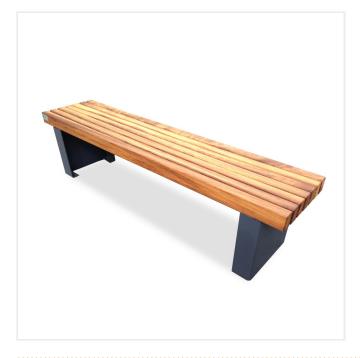

## **CRUISE BENCH**

Product Code: SFD245

## **PRODUCT DESCRIPTION**

The Cruise Bench is ideal for public parks, schools, and a variety of other outdoor public spaces.

As standard, the Cruise bench is manufactured from 5mm mild steel and then hot dipped galvanised to BS EN ISO 1461:2009. Clad in Softwood timber slats, treated with an external stain to increase the lifespan of the timbers, the bench is surface mounted.

For an additional cost, the seat can be supplied with hardwood slats and powder-coated in a range of RAL colours.

Skate stoppers available - please speak to our team for more information.

## SPECIFICATIONS

| Weight   | 90.00 kg        |
|----------|-----------------|
| Length   | 1800mm          |
| Width    | 450mm           |
| Height   | 450mm           |
| Fixing   | Surface Mounted |
| Material | Steel, Timber   |
| Colour   | Galvanised      |