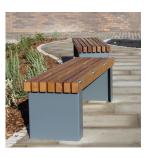

## **PRODUCT DESCRIPTION**

The Cruise Bench is ideal for public parks, schools, and a variety of other outdoor public spaces.

As standard, the Cruise bench is manufactured from 5mm mild steel and then hot dipped galvanised to BS EN ISO 1461:2009. Clad in Softwood timber slats, treated with an external stain to increase the lifespan of the timbers, the bench is surface mounted.

For an additional cost, the seat can be supplied with hardwood slats and powder-coated in a range of RAL colours.

Skate stoppers available - please speak to our team for more information.