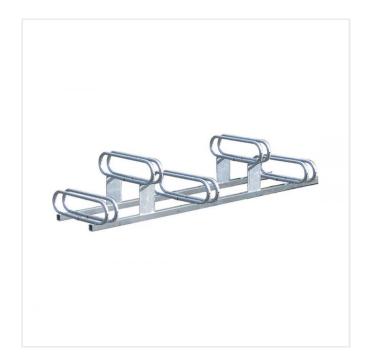

## HIGH AND LOW CYCLE RACK

Product Code: SFD421

## PRODUCT DESCRIPTION

The High and Low Cycle Stand is durable, practical and offers a cost effective way of resting bicycles in a restricted space. The High and Low spaces allow bikes to be closer together by raising the handle bars of every other bike. With access from both sides you can use this Cycle Stand in a wide range of area's.

Has 5 parking spaces as standard. Can be installed together to create longer cycle parking spaces.