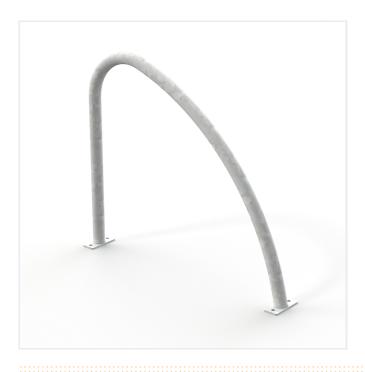

## FIN SHAPED CYCLE STAND GALVANISED – SURFACE MOUNTED

Product Code: SFD428

## PRODUCT DESCRIPTION

If you are after a stylish yet cost effective Cycle Stand then look no further, the Fin Cycle Stand ticks almost every box. We can have the Fin Cycle Stand with you in 48 hours (depending on finish).

## **SPECIFICATIONS**

| Weight   | 8.00 kg         |
|----------|-----------------|
| Width    | 980mm           |
| Height   | 800mm           |
| Diameter | 48mm            |
| Fixing   | Surface Mounted |
| Material | Steel           |
| Colour   | Galvanised      |
|          |                 |