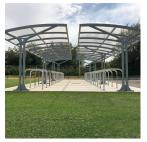

## HARDY SHELTER

Product Code: SFD113

## PRODUCT DESCRIPTION

The Hardy Shelter features a minimal design, whilst providing strength and durability to withstand any weather conditions. The design is easily expanded in multiples of 4m to accommodate numerous external needs such as bicycle parking, scooter parking, motorcycle parking, entrances and walkways, waiting areas and smoking/vaping areas.

As standard it comes galvanised and can be powder coated in a range of colours. The shelter roof is clad using clear polycarbonate sheeting. Coloured Plastics and alternative material options are available.