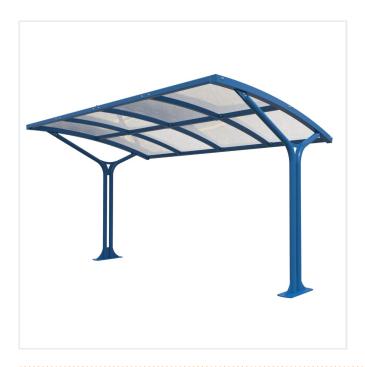

## HARDY SHELTER

Product Code: SFD113

## PRODUCT DESCRIPTION

The Hardy Shelter features a minimal design, whilst providing strength and durability to withstand any weather conditions. The design is easily expanded in multiples of 4m to accommodate numerous external needs such as bicycle parking, scooter parking, motorcycle parking, entrances and walkways, waiting areas and smoking/vaping areas.

As standard it comes galvanised and can be powder coated in a range of colours. The shelter roof is clad using clear polycarbonate sheeting. Coloured Plastics and alternative material options are available.