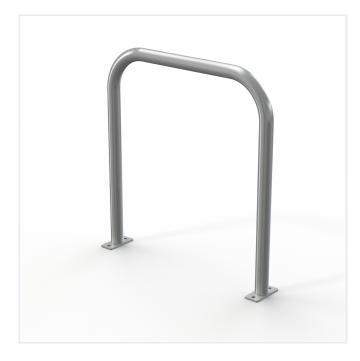

## SHEFFIELD CYCLE STAND STAINLESS STEEL – SURFACE MOUNTED

Product Code: SFD432/SM

<section-header>

**PRODUCT DESCRIPTION** 

We offer both grades of Stainless Steel, so if you need these Cycle Stands for a marine environment or in land we can help. Our trained staff here a Street Furniture Direct are able to help and guide on any question you may have in regards to this product.

## SPECIFICATIONS

| Weight   | 4.90 kg         |
|----------|-----------------|
| Width    | 715mm           |
| Height   | 800mm           |
| Diameter | 48mm            |
| Fixing   | Surface Mounted |
| Material | Stainless Steel |
| Colour   | Stainless Steel |