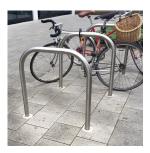

## SHEFFIELD CYCLE STAND STAINLESS STEEL – SURFACE MOUNTED

Product Code: SFD432/SM

<section-header>

**PRODUCT DESCRIPTION** 

We offer both grades of Stainless Steel, so if you need these Cycle Stands for a marine environment or in land we can help. Our trained staff here a Street Furniture Direct are able to help and guide on any question you may have in regards to this product.

We can also suggest which bollards, benches and seats will go along with the Sheffield Cycle Stand Stainless Steel.