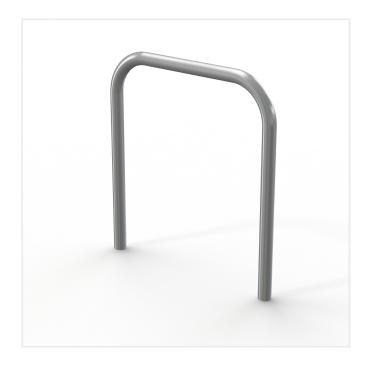

## SHEFFIELD CYCLE STAND STAINLESS STEEL – ROOT FIXED

Product Code: SFD432/RT

## **SPECIFICATIONS**

| Weight   | 4.90 kg         |
|----------|-----------------|
| Width    | 715mm           |
| Height   | 1100mm          |
| Diameter | 48mm            |
| Fixing   | Root Fixed      |
| Material | Stainless Steel |
| Colour   | Stainless Steel |
|          |                 |