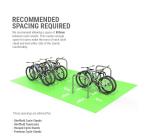

We can also suggest which bollards, benches and seats will go along with the Sheffield Cycle Stand Stainless Steel creating a high end look, while keeping the cost down.

- Low Maintenance
- Elegant Design
- Cost Effective