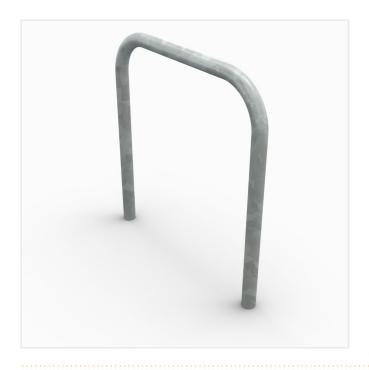

## SHEFFIELD CYCLE STAND GALVANISED - ROOT FIXED

Product Code: SFD431/RT

## PRODUCT DESCRIPTION

Our most popular Sheffield Cycle Stand. This root fixed cycle stand is a cost effective option for securing bicycles safely with multiple locking points.

We are able to provide matching bollards and benches to create a family of products in one area. The Sheffield Cycle Stand can be powder coated in any RAL colour.

## **SPECIFICATIONS**

| Weight   | 4.90 kg    |
|----------|------------|
| Width    | 750mm      |
| Height   | 1100mm     |
| Diameter | 48mm       |
| Fixing   | Root Fixed |
| Material | Steel      |
| Colour   | Galvanised |
|          |            |