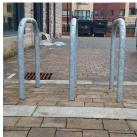

## PRODUCT DESCRIPTION

Our most popular Sheffield Cycle Stand. This root fixed cycle stand is a cost effective option for securing bicycles safely with multiple locking points.

We are able to provide matching bollards and benches to create a family of products in one area. The Sheffield Cycle Stand can be powder coated in any RAL colour.

- Little to no maintenance
- Multiple locking points
- Can secure 2 bikes
- Cost Effective
- Powder Coating Available

For a powder coated cycle stand the lead time will be 10 days.