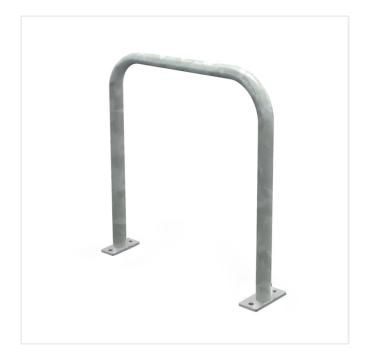

## SHEFFIELD CYCLE STAND GALVANISED - SURFACE MOUNTED

Product Code: SFD431/SM

## PRODUCT DESCRIPTION

Our most popular cycle stand. This cycle stand surface mounted offers a cost effective option for securing your bicycle. We are able to provide matching bollards and benches to create a family of products in one area. The Sheffield Cycle Stand can be powder coated in any RAL colour.

## **SPECIFICATIONS**

| Width 758mm            |
|------------------------|
|                        |
| Height 800mm           |
| Diameter 48mm          |
| Fixing Surface Mounted |
| Material Steel         |
| Colour Galvanised      |