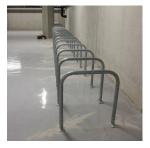

## PRODUCT DESCRIPTION

Our most popular cycle stand. This cycle stand surface mounted offers a cost effective option for securing your bicycle. We are able to provide matching bollards and benches to create a family of products in one area. The Sheffield Cycle Stand can be powder coated in any RAL colour.

- Little to no maintenance
- Multiple locking points
- · Can secure 2 bikes
- Cost Effective
- Powder Coating Available

For a powder coated cycle stand the lead time will be 10 days.