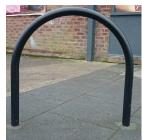

## PRODUCT DESCRIPTION

The Harrogate Cycle Stand is one of our most popular Cycle Stands here at Street Furniture Direct. We put this down to its appealing design while still being low cost. As standard the Harrogate comes root fixed & galvanised, but if you require a little bit of colour that isn't a problem, we are able to powder coat in any RAL colour.