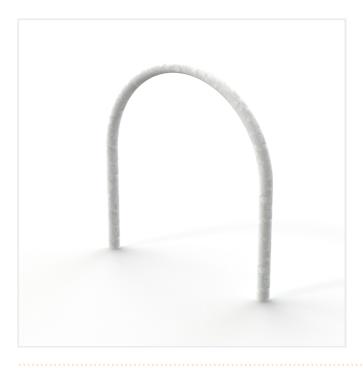

## HARROGATE CYCLE STAND GALVANISED – ROOT FIXED

Product Code: SFD429

## PRODUCT DESCRIPTION

The Harrogate Cycle Stand is one of our most popular Cycle Stands here at Street Furniture Direct. We put this down to its appealing design while still being low cost. As standard the Harrogate comes root fixed & galvanised, but if you require a little bit of colour that isn't a problem, we are able to powder coat in any RAL colour.

## **SPECIFICATIONS**

| Weight   | 8.00 kg    |
|----------|------------|
| Width    | 625mm      |
| Height   | 870mm      |
| Diameter | 60mm       |
| Fixing   | Root Fixed |
| Material | Steel      |
| Colour   | Galvanised |
|          |            |