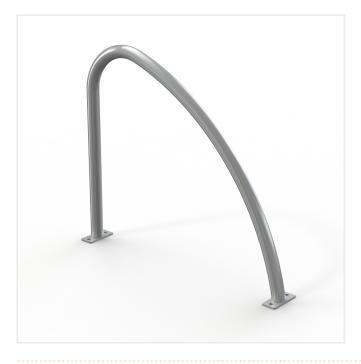

## FIN SHAPED CYCLE STAND STAINLESS STEEL -SURFACE MOUNTED

Product Code: SFD439-1

## PRODUCT DESCRIPTION

The Fin Cycle Stand adds to any area it is in, with its simple but effective design. This Cycle Stand is a good option for someone who wants something as simple as the Sheffield Cycle Stand but with a little bit more style to it. As with all our Stainless Steel products this is available in either grade 304 or 316 (marine grade).

## **SPECIFICATIONS**

| Weight   | 8.00 kg         |
|----------|-----------------|
| Width    | 980mm           |
| Height   | 800mm           |
| Diameter | 48mm            |
| Fixing   | Surface Mounted |
| Material | Stainless Steel |
| Colour   | Stainless Steel |
|          |                 |