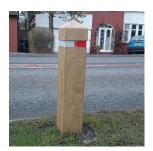

## TIMBER BOLLARD

Product Code: SFD510

## PRODUCT DESCRIPTION

Here at Street Furniture Direct we can offer you a Timber Bollard which is locally sourced from sustainable environments. The Timber Bollard is a popular item for local parks and forest trails. With the natural finish and look they offer a greener solution than Steel Bollards. We are able to offer you the Timber Bollard in a range of styles and tops to make it fit in perfect with your project or garden.

There are 3 tops available: Flat Top, Chamfered Top or 4 Way Weathered Top. A Recess Groove is also an option with or without a reflective band for increased visivility.

If you are looking for something a like more bespoke in a Timber Bollard then let us know as we are able to provide a bespoke service.

## SPECIFICATIONS

| Weight   | 30.00 kg   |
|----------|------------|
| Length   | 1500mm     |
| Diameter | 150x150mm  |
| Fixing   | Root Fixed |
| Material | Timber     |
| Colour   | Natural    |