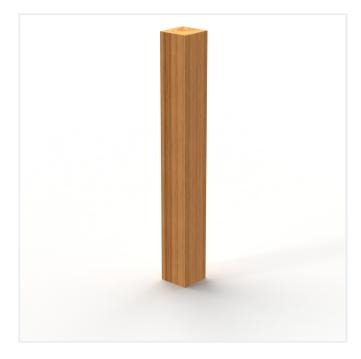

## TIMBER BOLLARD

Product Code: SFD510

## PRODUCT DESCRIPTION

Here at Street Furniture Direct we can offer you a Timber Bollard which is locally sourced from sustainable environments. The Timber Bollard is a popular item for local parks and forest trails. With the natural finish and look they offer a greener solution than Steel Bollards. We are able to offer you the Timber Bollard in a range of styles and tops to make it fit in perfect with your project or garden.

There are 3 tops available: Flat Top, Chamfered Top or 4 Way Weathered Top. A Recess Groove is also an option with or without a reflective band for increased visivility.

If you are looking for something a like more bespoke in a Timber Bollard then let us know as we are able to provide a bespoke service.

## SPECIFICATIONS

| Weight   | 30.00 kg   |
|----------|------------|
| Length   | 1500mm     |
| Diameter | 150x150mm  |
| Fixing   | Root Fixed |
| Material | Timber     |
| Colour   | Natural    |