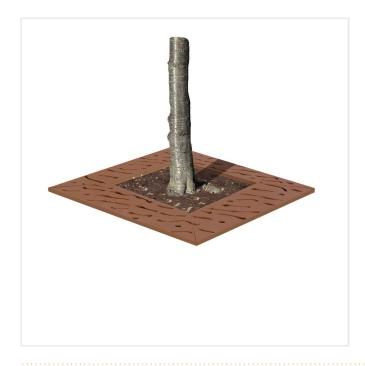

## VENICE SQUARE TREE GRILLE (Ø1000 MM)

Product Code: SFD604

## PRODUCT DESCRIPTION

Less fragile and more robust than a cast iron tree grille, Venice tree grilles are cut from 10 mm solid sheet steel.

Made in two or four pieces to be fastened together around the tree. Rests directly on the ground.

Galvanised & painted in our RAL colours.