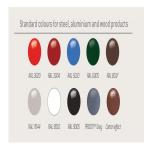

## VENICE SQUARE TREE GRILLE (Ø1000 MM)

Product Code: SFD604





## PRODUCT DESCRIPTION

Less fragile and more robust than a cast iron tree grille, Venice tree grilles are cut from 10 mm solid sheet steel.

Made in two or four pieces to be fastened together around the tree. Rests directly on the ground.

Galvanised & painted in our RAL colours.

## **SPECIFICATIONS**

| Width 1000mm  Depth 1000mm  Fixing Surface Mounted  Material Steel | Weight   | 65.00 kg        |
|--------------------------------------------------------------------|----------|-----------------|
| Fixing Surface Mounted                                             | Width    | 1000mm          |
|                                                                    | Depth    | 1000mm          |
| Material Steel                                                     | Fixing   | Surface Mo