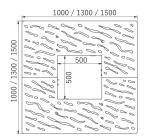

## **SPECIFICATIONS**

| Width 1000mm  Depth 1000mm  Fixing Surface Mounted  Material Steel | Weight   | 65.00 kg        |
|--------------------------------------------------------------------|----------|-----------------|
| Fixing Surface Mounted                                             | Width    | 1000mm          |
|                                                                    | Depth    | 1000mm          |
| Material Steel                                                     | Fixing   | Surface Mounted |
|                                                                    | Material | Steel           |
| Colour Galvanised                                                  | Colour   | Galvanised      |