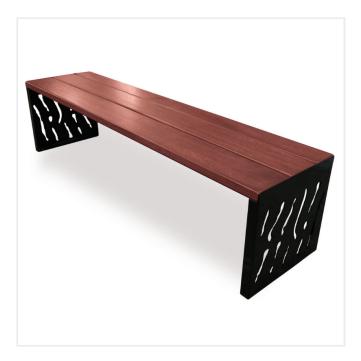

## **VENICE BENCH**

Product Code: SFD217

## PRODUCT DESCRIPTION

With their contemporary design, the Venice seats offer a unique look to your green spaces, notably thanks to the beautiful woodwork, featuring 3 wood planks of different widths with soft rounded edges.

Painted with zinc primer & finished in our colour options. Seat in 36 mm deep hardwood which is locally sourced from sustainable environments, finished with a based colour stain preserver in light oak or mahogany.