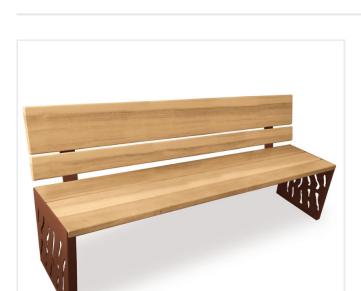

## PRODUCT DESCRIPTION

With their contemporary design, the Venice seats offer a unique look to your green spaces, notably thanks to the beautiful woodwork, featuring 3 wood planks of different widths with soft rounded edges. The backrests are available in wood or wood & steel.

Painted with zinc primer & finished in our colour options. Seat in 36 mm deep which is locally sourced from sustainable environmentscertified exotic hard wood, finished with a based colour stain preserver in light oak or mahogany.

## 2 versions available:

- Backrest in all wood
- Backrest in wood & steel