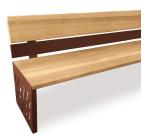

## PRODUCT DESCRIPTION

With their contemporary design, the Venice seats offer a unique look to your green spaces, notably thanks to the beautiful woodwork, featuring 3 wood planks of different widths with soft rounded edges. The backrests are available in wood or wood & steel.

Painted with zinc primer & finished in our colour options. Seat in 36 mm deep which is locally sourced from sustainable environmentscertified exotic hard wood, finished with a based colour stain preserver in light oak or mahogany.

## 2 versions available:

- Backrest in all wood
- Backrest in wood & steel