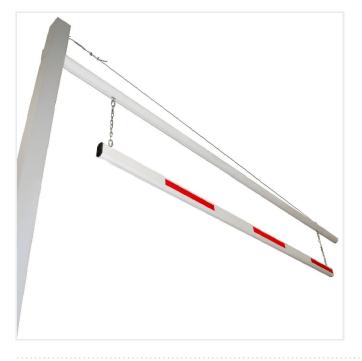

# **PRODUCT DESCRIPTION**

The horizontal beam is comprised of a two piece crossbar featuring a third sleeve, allowing precise adjustment of the height restrictor to the required road width.

Steel tube. Welded rings provided for optional height gauge rail. White lacquered finish on galvanised surface with red reflective strips (also available in yellow and black). Mounted on reinforced base plates using ground fixing rods (supplied).

#### 3 Versions available

- 1. Maximum vehicle height 2200mm, for road width
- of 3850 to 5200mm, without tension cables
- 2. Maximum vehicle height 2200mm, for road width
- of 5250 to 7550mm, with tension cables

3. Adjustable in height 2200 to 3570mm, for road width of 3850 to 5200mm