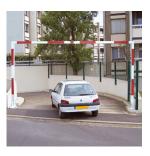

# HEIGHT RESTRICTION BARRIER

Product Code: SFD531

# **PRODUCT DESCRIPTION**

The horizontal beam is comprised of a two piece crossbar featuring a third sleeve, allowing precise adjustment of the height restrictor to the required road width.

Steel tube. Welded rings provided for optional height gauge rail. White lacquered finish on galvanised surface with red reflective strips (also available in yellow and black). Mounted on reinforced base plates using ground fixing rods (supplied).