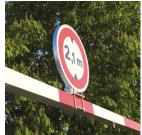

### **Optional Extras**

1. Optional height gauge rail - 1500x100mm sheet metal rail with 500 x 80mm red reflective strips. Chain and rings supplied. Height 360mm for height under rail of 1840mm. Several rails flaps may be required per height restrictor.

2. Signage fixing kit - Optional fixing kit for panels Diameter 450mm for all fixed height restrictors.